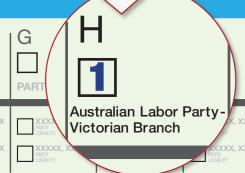

**CORDNER HUNT, Kammy** 

LACEY, Tim

LARGE BALLOT PAPER:

Just put Number 1 in Box "H" for the Australian Labor Party.

OR

Vote below the line by clearly numbering at least 5 boxes starting with the ALP candidates.